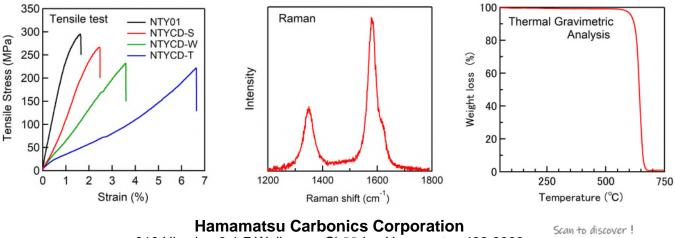

## Application

Electrically conductive wire / Thermally conductive cable / Heating devices / Electromagnetic shielding / Lightweight structural materials, etc.

Hamamatsu Carbonics Corporation

HCC

| <ul> <li>Specifications</li> </ul> | $st$ Sales unit : 1 meter $\sim$ |                         |               |                          |                                                                        |
|------------------------------------|----------------------------------|-------------------------|---------------|--------------------------|------------------------------------------------------------------------|
| SKU                                | Yarn Diameter<br>(µm)<br>typical |                         | Purity<br>(%) | Resistibility<br>(Ωcm)   | Basic MWCNT character-<br>istics                                       |
| NTY01                              | Ф40                              | 20µm                    | > 98          | 1 ~ 5 x 10 <sup>-3</sup> | CNT diameter :<br>10 ~ 40 (nm)<br>Specific surface area :<br>50 (m²/g) |
| NTYCD-S                            | Ф60                              | NTYCD-S NTYCD-W NTYCD-T | > 98          |                          |                                                                        |
| NTYCD-W                            | Ф80                              |                         | > 98          |                          |                                                                        |
| NTYCD-T                            | Ф100                             | <u>20µт</u>             | > 98          |                          |                                                                        |